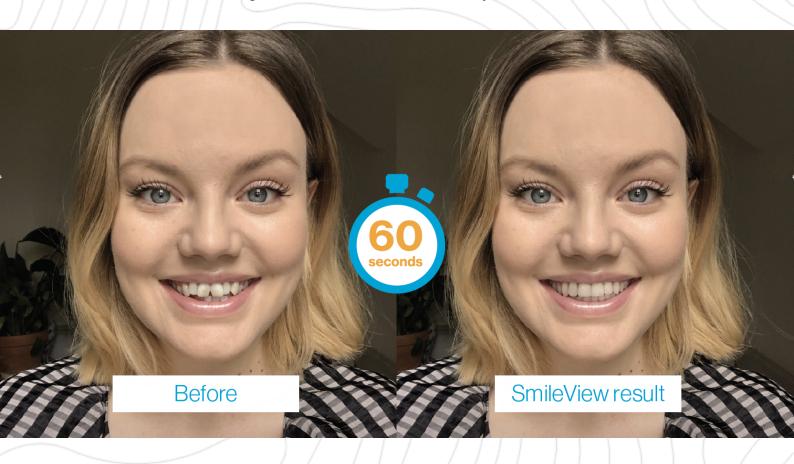

## Try on a new smile in 60 seconds!

**Scan the code below** and take a selfie to start your SmileView experience.

Scan the QR code with your iPhone camera and you will be taken to the SmileView page to start the experience. Alternatively, type in the link below.